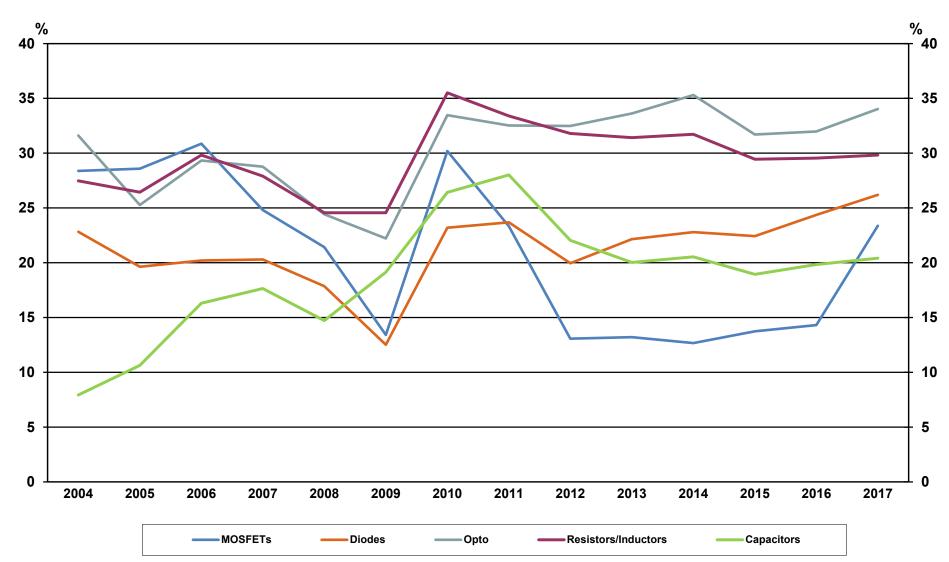

|         |         |          |          |
| FX effect on revenues vs. previous quarter | (\$7)   | (\$7)   | \$10    | \$1      | \$13     |
|                                            |         |         |         |          |          |
| Backlog at quarter end                     | \$1,560 | \$1,595 | \$1,499 | \$1,320  | \$1,122  |
| Backlog in months                          | 6.0     | 6.3     | 6.3     | 5.9      | 5.0      |

<sup>\*</sup>Recast for the retrospective adoption of ASUs 2014-09 and 2017-07



# VISHAY REVENUES AND GROSS MARGIN % QUARTERLY





# VISHAY REVENUES QUARTERLY BY PRODUCT SEGMENT





# VISHAY REVENUES YEARLY BY PRODUCT SEGMENT





#### **VISHAY GROSS MARGINS QUARTERLY** BY PRODUCT SEGMENT





### VISHAY GROSS MARGINS YEARLY BY PRODUCT SEGMENT