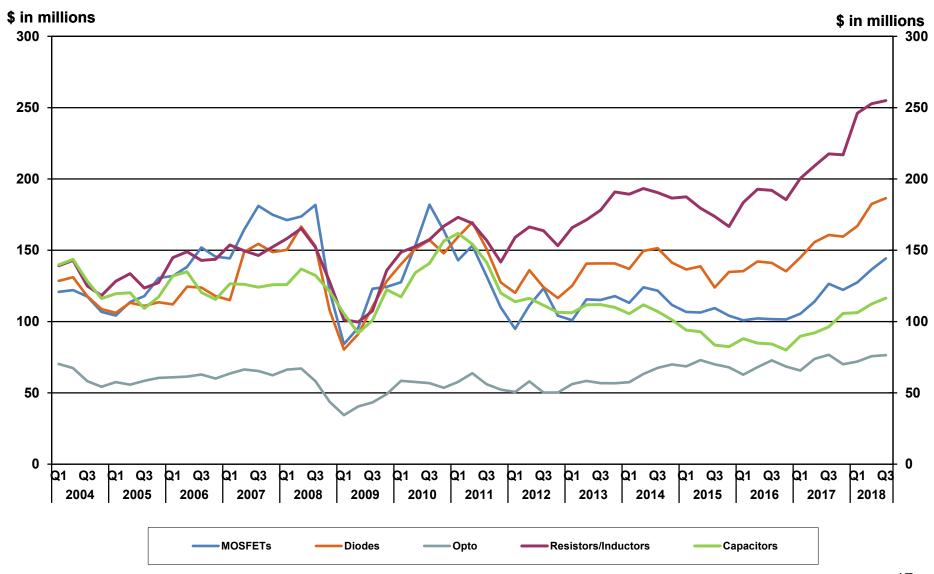

(2.7)    | (2.7)    |
| Change in ASP vs. prior year passives      | 0.2     | 0.3     | (0.9)   | (1.9)    | (2.1)    |
|                                            |         |         |         |          |          |
| FX effect on revenues vs. previous quarter | (\$7)   | (\$7)   | \$10    | \$1      | \$13     |
|                                            |         |         |         |          |          |
| Backlog at quarter end                     | \$1,560 | \$1,595 | \$1,499 | \$1,320  | \$1,122  |
| Backlog in months                          | 6.0     | 6.3     | 6.3     | 5.9      | 5.0      |

<sup>\*</sup>Recast for the retrospective adoption of ASUs 2014-09 and 2017-07



# VISHAY REVENUES AND GROSS MARGIN % QUARTERLY





# VISHAY REVENUES QUARTERLY BY PRODUCT SEGMENT





# VISHAY REVENUES YEARLY BY PRODUCT SEGMENT





#### **VISHAY GROSS MARGINS QUARTERLY** BY PRODUCT SEGMENT





### VISHAY GROSS MARGINS YEARLY BY PRODUCT SEGMENT