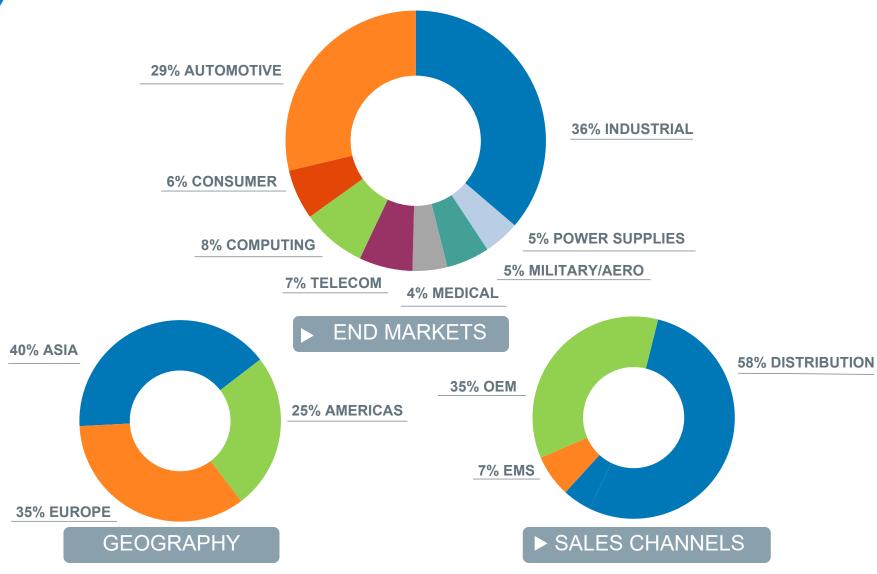

| n impact the     | \$34.00                           | 158                                   |
| , and a second s |                  | \$35.00                           | 159                                   |



#### **SALES SPLIT Q3 2018**





#### **APPENDIX**



#### **QUARTERLY FINANCIAL RESULTS**

| in millions, except per share amounts                   | Q3 2018 | Q2 2018 | Q3 2017* |
|---------------------------------------------------------|---------|---------|----------|
| Net revenues                                            | \$781   | \$761   | \$678    |
| Gross profit                                            | \$236   | \$227   | \$190    |
|                                                         | 30.3%   | 29.9%   | 28.0%    |
| Operating income (loss)                                 | \$138   | \$123   | \$95     |
|                                                         | 17.7%   | 16.2%   | 14.1%    |
| Net earnings (loss) attributable to Vishay stockholders | \$78    | \$103   | \$64     |
| Weighte