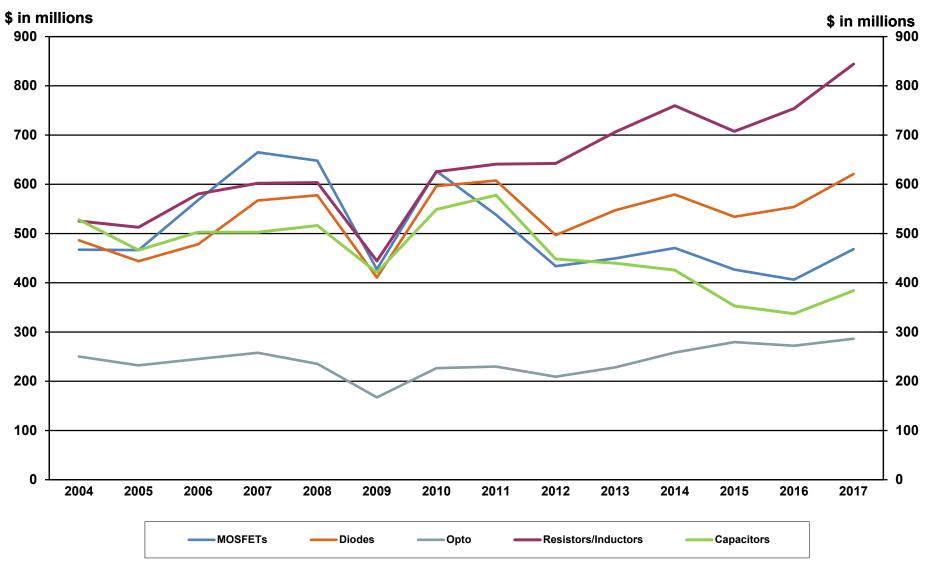

year passives      | 0.2     | 0.3     | (0.9)   | (1.9)    | (2.1)    |
|                                            |         |         |         |          |          |
| FX effect on revenues vs. previous quarter | (\$7)   | (\$7)   | \$10    | \$1      | \$13     |
|                                            |         |         |         |          |          |
| Backlog at quarter end                     | \$1,560 | \$1,595 | \$1,499 | \$1,320  | \$1,122  |
| Backlog in months                          | 6.0     | 6.3     | 6.3     | 5.9      | 5.0      |

<sup>\*</sup>Recast for the retrospective adoption of ASUs 2014-09 and 2017-07



# VISHAY REVENUES AND GROSS MARGIN % QUARTERLY





# VISHAY REVENUES QUARTERLY BY PRODUCT SEGMENT





# VISHAY REVENUES YEARLY BY PRODUCT SEGMENT





#### **VISHAY GROSS MARGINS QUARTERLY** BY PRODUCT SEGMENT





### VISHAY GROSS MARGINS YEARLY BY PRODUCT SEGMENT