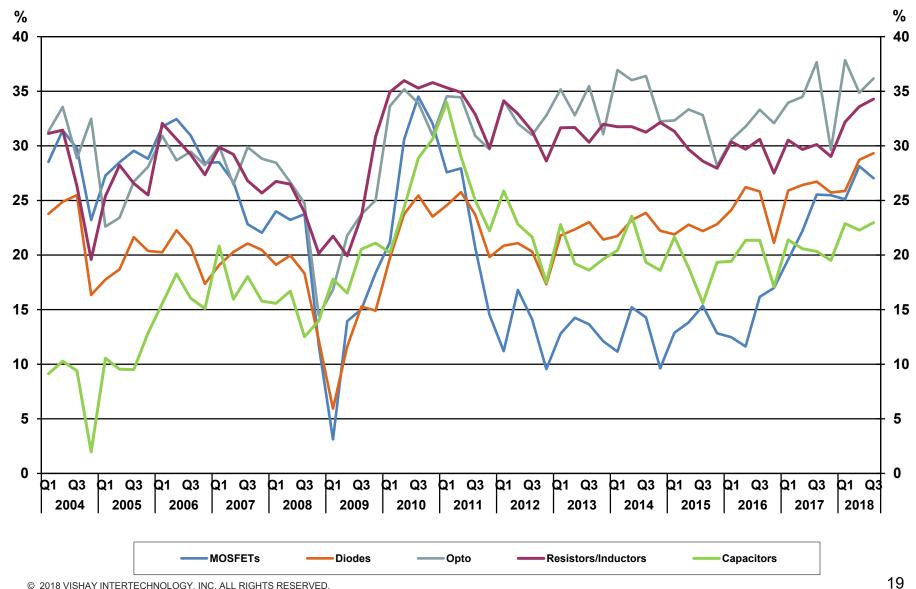

.1)    |
|                                            |         |         |         |          |          |
| FX effect on revenues vs. previous quarter | (\$7)   | (\$7)   | \$10    | \$1      | \$13     |
|                                            |         |         |         |          |          |
| Backlog at quarter end                     | \$1,560 | \$1,595 | \$1,499 | \$1,320  | \$1,122  |
| Backlog in months                          | 6.0     | 6.3     | 6.3     | 5.9      | 5.0      |

<sup>\*</sup>Recast for the retrospective adoption of ASUs 2014-09 and 2017-07



# VISHAY REVENUES AND GROSS MARGIN % QUARTERLY





# VISHAY REVENUES QUARTERLY BY PRODUCT SEGMENT





# VISHAY REVENUES YEARLY BY PRODUCT SEGMENT





#### **VISHAY GROSS MARGINS QUARTERLY** BY PRODUCT SEGMENT





### VISHAY GROSS MARGINS YEARLY BY PRODUCT SEGMENT