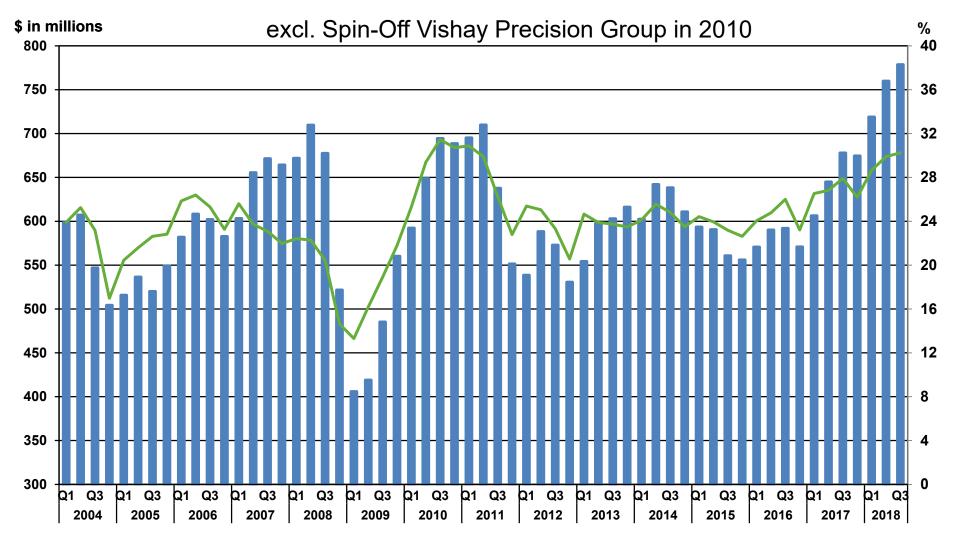

r year semis         | 0.7     | 1.0     | (8.0)   | (2.7)    | (2.7)    |
| Change in ASP vs. prior year passives      | 0.2     | 0.3     | (0.9)   | (1.9)    | (2.1)    |
|                                            |         |         |         |          |          |
| FX effect on revenues vs. previous quarter | (\$7)   | (\$7)   | \$10    | \$1      | \$13     |
|                                            |         |         |         |          |          |
| Backlog at quarter end                     | \$1,560 | \$1,595 | \$1,499 | \$1,320  | \$1,122  |
| Backlog in months                          | 6.0     | 6.3     | 6.3     | 5.9      | 5.0      |

<sup>\*</sup>Recast for the retrospective adoption of ASUs 2014-09 and 2017-07



# VISHAY REVENUES AND GROSS MARGIN % QUARTERLY





# VISHAY REVENUES QUARTERLY BY PRODUCT SEGMENT





# VISHAY REVENUES YEARLY BY PRODUCT SEGMENT





#### **VISHAY GROSS MARGINS QUARTERLY** BY PRODUCT SEGMENT





### VISHAY GROSS MARGINS YEARLY BY PRODUCT SEGMENT